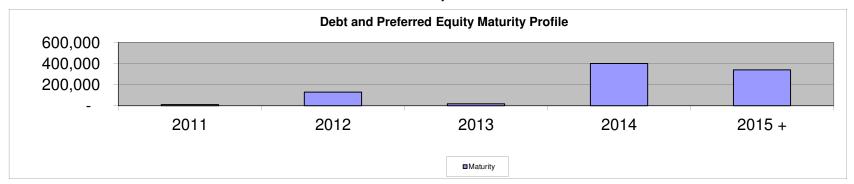

#### **Debt and Preferred Equity Investment Activity**

The Company's debt and preferred equity investment portfolio totaled \$897.0 million at September 30, 2011. During the third quarter, the Company purchased and originated new debt and preferred equity investments totaling \$348.1 million, which are directly or indirectly collateralized by New York City commercial office properties, and received \$37.7 million of proceeds from investments that were sold, redeemed, or repaid. The debt and preferred equity investment portfolio had a weighted average maturity of 3.2 years as of September 30, 2011 and had a weighted average yield for the quarter ended September 30, 2011 of 8.87 percent, exclusive of loans with a net carrying value of \$85.9 million, which are on non-accrual status.