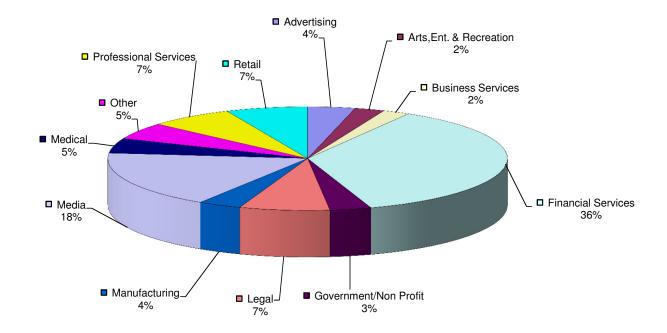

8 \$        | 1,375,832,730                | (1) \$45.57       |                                 | \$ 1,111,610,567                            |                                                 |                      |

<sup>(1) -</sup> Reflects the net rent of \$39.66 PSF for the 388-390 Greenwich Street lease. If this lease were included on a gross basis, Citigroup's total PSF annualized rent would be \$47.67. Total PSF annualized rent for the largest tenants would be \$50.17 and Total PSF annualized rent for the Wholly Owned Portfolio + Allocated JV properties would be \$46.69.

<sup>(2) - 40%</sup> of Portfolio's largest tenants have investment grade credit ratings. 32% of SLG share of annualized rent is derived from these tenants.



#### **Based on SLG Share of Base Rental Revenue**



## **Leasing Activity - Manhattan Properties**

# SL GREEN REALTY CORP.

## **Available Space**

| <u>Activity</u>    | Building Address                              | # of Leases | Useable SF | Rentable SF | Rent/Rentable SF (\$'s)(1) |
|--------------------|-----------------------------------------------|-------------|------------|-------------|----------------------------|
| Vacancy at 6/30/11 |                                               |             | 1,702,179  |             |                            |
| Space which became | e available during the Quarter (A):           |             |            |             |                            |
|                    | Office                                        |             |            |             |