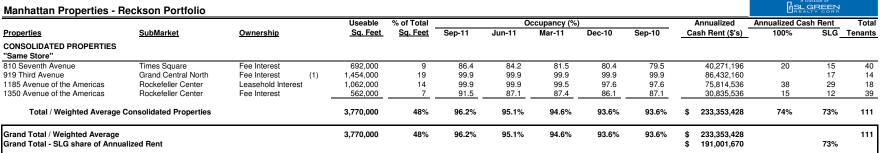

Same-store GAAP NOI on a combined basis increased by 4.6 percent to \$172.6 million for the third quarter of 2011, after giving consideration to 1515 Broadway and 521 Fifth Avenue as consolidated properties, as compared to the same quarter in 2010. Consolidated property GAAP NOI increased by 3.4 percent to

\$143.7 million and unconsolidated joint venture property GAAP NOI increased 10.9 percent to \$28.9 million.

Occupancy for the Company's stabilized, same-store Manhattan portfolio, excluding 100 Church Street, at September 30, 2011 was 95.1 percent as compared to 94.4 percent for the same period in the previous year. During the quarter, the Company signed 52 office leases in its Manhattan portfolio totaling 585,351 square feet. Nine leases totaling 102,922 square feet represented office leases that replaced previous vacancy, while 43 office leases comprising 482,429 square feet had average starting rents of \$54.11 per rentable square foot, representing a 6.7 percent increase over the previously fully escalated rents on the same office spaces. The average lease term on the Manhattan office leases signed in the third quarter was 8.9 years and average tenant concessions were 3.2 months of free rent with a tenant improvement allowance of \$31.05 per rentable square foot. Of the 544,836 square feet of office leases which commenced during the third quarter, 75,212 square feet represented office leases that replaced previous vacancy, while 469,624 square feet represented office leases that had average starting rents of \$49.37 per rentable square foot, representing a 4.0 percent increase over the previously fully escalated rents on the same office spaces.