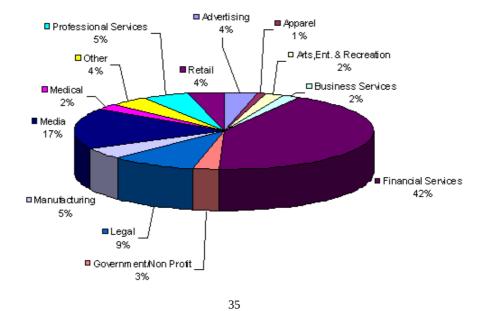

|
| Whony Owned For Hone                     | · · · · · · · · · · · · · · · · · · ·                                                                                    |                            | 51,530,700 | Ψ Ι  | 1,077,0-10,012(1) | 4  | -5.02          |       | 4  | 1,012,0-70,107 |   |               |     |

<sup>(1) -</sup> Reflects the net rent of \$37.66 PSF for the 388-390 Greenwich Street lease. If this lease were included on a gross basis, Citigroup's total PSF Annualized rent would be \$47.85. Total PSF Annualized rent for the Largest Tenants would be \$48.54 and Total PSF Annualized rent for the Wholly Owned Portfolio and Allocated JV properties would be \$45.04

## **TENANT DIVERSIFICATION**

## **Manhattan and Suburban Properties**



## **Based on Base Rental Revenue**



## **Leasing Activity - Manhattan Properties**

# SL GREEN

## **Available Space**

| Activity                                             | Building Address   | # of Leases | Usable SF | Rentable SF | Rent/Ren | table SF (\$'s)(1) |
|------------------------------------------------------|--------------------|-------------|-----------|-------------|----------|--------------------|
|                                                      |                    |             |           |             |          |                    |
| Vacancy at 3/31/08                                   |                    |             | 895,240   |             |          |                    |
| Less: Sold Vacancies                                 | 1050 B It          |             | (42.007)  |