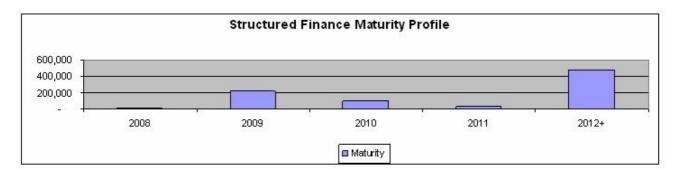

#### **Structured Finance Activity**

The Company's structured finance investments totaled \$839.8 million on June 30, 2008, an increase of approximately \$63.3 million from the balance at March 31, 2008. During the second quarter of 2008, the Company originated approximately \$65.1 million of structured finance investments which carry a weighted average spread to LIBOR of approximately 452 basis points. During the second quarter of 2008, the Company recorded \$6.0 million in reserves against specific structured finance investments. The structured finance investments currently have a weighted average maturity of 5.6 years and a weighted average yield for the quarter ended June 30, 2008 of 9.71%.