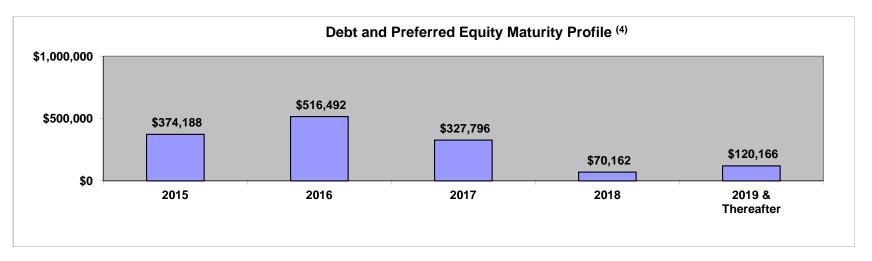

### **Debt and Preferred Equity Investment Activity**

The carrying value of the Company's debt and preferred equity investment portfolio totaled \$1.4 billion at December 31, 2014. During the fourth quarter, the Company originated and retained, or acquired, new debt and preferred equity investments totaling \$181.1 million, at a weighted average current yield of 8.3 percent, and recorded \$228.4 million of principal reductions from investments that were sold or repaid. As of December 31, 2014, the debt and preferred equity investment portfolio had a weighted average maturity of 2.0 years, excluding any extension options, and had a weighted average yield during the fourth quarter of 10.5 percent.