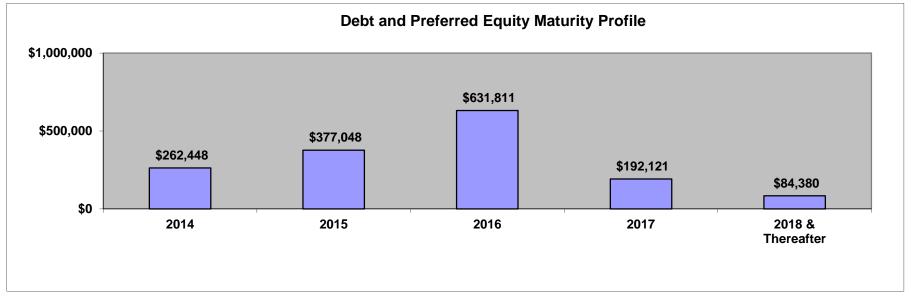

### **Debt and Preferred Equity Investment Activity**

The carrying value of the Company's debt and preferred equity investment portfolio totaled \$1.5 billion at June 30, 2014. During the second quarter, the Company originated and retained or acquired new debt and preferred equity investments totaling \$219.3 million, at a weighted average current yield of 9.1 percent, and recorded \$81.9 million of principal reductions from investments that were sold or repaid. As of June 30, 2014, the debt and preferred equity investment portfolio had a weighted average maturity of 1.8 years, excluding any extension options, and had a weighted average yield during the second quarter of 10.6 percent.