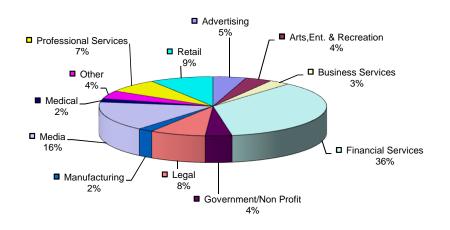

## Highlights of Current Period Financial Performance

| Unaudited Financial Statements                          |       |
|---------------------------------------------------------|-------|
| Corporate Profile                                       | 5     |
| Highlights                                              | 6-13  |
| Comparative Balance Sheets                              | 14-15 |
| Comparative Statements of Operations                    | 16    |
| Comparative Computation of FFO and FAD                  | 17    |
| Consolidated Statement of Equity                        | 18    |
| Joint Venture Statements                                | 19-21 |
| Selected Financial Data                                 | 22-25 |
| Debt Summary Schedule                                   | 26-28 |
| Summary of Ground Lease Arrangements                    | 29    |
| Debt and Preferred Equity Investments                   | 30-32 |
| Selected Property Data                                  |       |
| Composition of Property Portfolio                       | 33-36 |
| Largest Tenants                                         | 37    |
| Tenant Diversification                                  | 38    |
| Leasing Activity Summary                                | 39-42 |
| Annual Lease Expirations                                | 43-44 |
| Summary of Real Estate Acquisition/Disposition Activity | 45-48 |
| Corporate Information                                   | 49    |
| Analyst Coverage                                        | 50    |
| Supplemental Definitions                                | 51    |