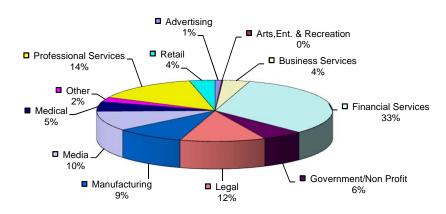

## Highlights of Current Period Financial Performance

| Unaudited Financial Statements                          |       |
|---------------------------------------------------------|-------|
| Corporate Profile                                       | 5     |
| Highlights                                              | 6-13  |
| Comparative Balance Sheets                              | 14-15 |
| Comparative Statements of Operations                    | 16    |
| Comparative Computation of FFO and FAD                  | 17    |
| Consolidated Statement of Equity                        | 18    |
| Joint Venture Statements                                | 19-21 |
| Selected Financial Data                                 | 22-25 |
| Debt Summary Schedule                                   | 26-28 |
| Summary of Ground Lease Arrangements                    | 29    |
| Debt and Preferred Equity Investments                   | 30-32 |
| Selected Property Data                                  |       |
| Composition of Property Portfolio                       | 33-36 |
| Largest Tenants                                         | 37    |
| Tenant Diversification                                  | 38    |
| Leasing Activity Summary                                | 39-42 |
| Annual Lease Expirations                                | 43-44 |
| Summary of Real Estate Acquisition/Disposition Activity | 45-48 |
| Corporate Information                                   | 49    |
| Analyst Coverage                                        | 50    |
| Supplemental Definitions                                | 51    |