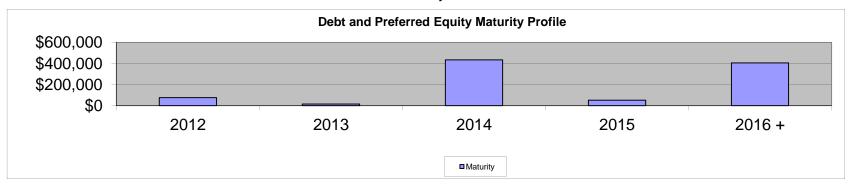

#### **Debt and Preferred Equity Investment Activity**

The Company's debt and preferred equity investment portfolio totaled \$982.2 million at June 30, 2012. During the second quarter, the Company purchased and originated new debt and preferred equity investments totaling \$71.3 million, all of which are directly collateralized by New York City commercial office properties, and received \$7.1 million of principal reductions from investments that were sold or repaid. In addition, the Company reclassified a first mortgage position, which is collateralized by an office property in London, into real estate held-for-sale as the property is being marketed for sale through a receiver controlled by the Company. The Company recognized additional income of \$4.7 million in the quarter as a result of this reclassification. The debt and preferred equity investment portfolio had a weighted average maturity of 2.8 years as of June 30, 2012 and had a weighted average yield for the quarter ended June 30, 2012 of 9.3 percent, exclusive of loans with a net carrying value of \$25.1 million, which are on non-accrual status.