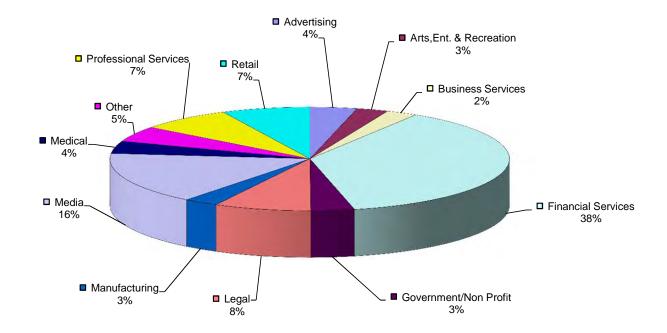

#### Highlights of Current Period Financial Performance

| Unaudited Financial Statements                          |       |
|---------------------------------------------------------|-------|
| Corporate Profile                                       | 5     |
| Highlights                                              | 6-13  |
| Comparative Balance Sheets                              | 14-15 |
| Comparative Statements of Operations                    | 16    |
| Comparative Computation of FFO and FAD                  | 17    |
| Consolidated Statement of Equity                        | 18    |
| Joint Venture Statements                                | 19-21 |
| Selected Financial Data                                 | 22-25 |
| Debt Summary Schedule                                   | 26-28 |
| Summary of Ground Lease Arrangements                    | 29    |
| Debt and Preferred Equity Investments                   | 30-32 |
| Selected Property Data                                  |       |
| Composition of Property Portfolio                       | 33-36 |
| Largest Tenants                                         | 37    |
| Tenant Diversification                                  | 38    |
| Leasing Activity Summary                                | 39-42 |
| Annual Lease Expirations                                | 43-44 |
| Summary of Real Estate Acquisition/Disposition Activity | 45-47 |
| Corporate Information                                   | 48    |
| Analyst Coverage                                        | 49    |
| Supplemental Definitions                                | 50    |